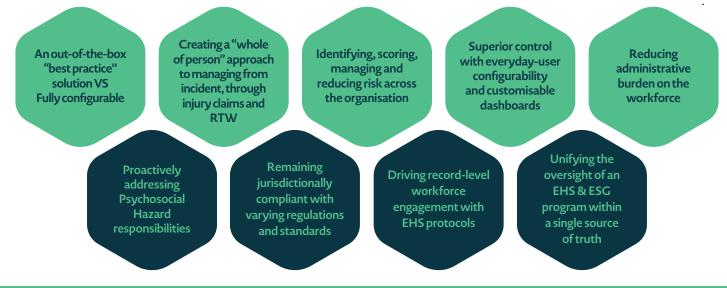

## We've never met a use case we can't solve

Regardless of your sector or size of business, HSI Donesafe's ability to alleviate any EHS pain point is unmatched. We achieve this by enabling you to:

#### Create what you want...

Tailor a solution to suit your business needs, from workflows and automations, to forms and more.

### Only deploy what you need...

A software architecture allowing you to deploy only the modules you need, but with the scalability to meet the unknowns of tomorrow.

## Generate meaningful data connections...

The connection of diverse, unmatching data sets to uncover blind spots and help you reduce your exposure to risk.

#### Enjoy superior visibility...

A full 360-degree view of your EHS program from a single dashboard.

## Uncover incomparable efficiencies...

Deeply intelligent, end-to-end workflows which simplify the most complex user experiences.

## Leverage pre-emptive insight...

A new data rich state where previously uncovered insights are revealed, trends identified and decisive action can be taken.