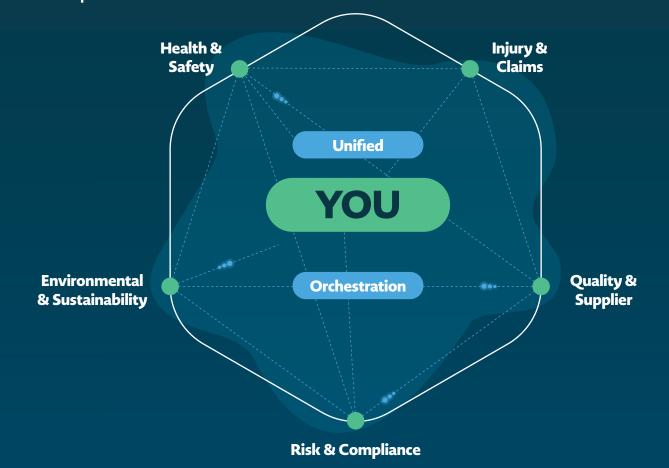

## hSi donesafe Collect and Connect all your EHS "dots"

Customers Report: 300% increase in reported events.

Remember playing "dot-to-dot" as a kid? Starting with an indiscernible page of clutter and carefully following the numbers to create a clear image? Well, that's the HSI Donesafe universal platform in a nutshell.

We help customers collect, connect, interpret and act upon all their EHS "dots", spanning their people, assets, systems and environments. We provide unparalleled, end-to-end visibility, giving you the most lucid of pictures, for the ultimate in control.

## Generate meaningful data connections...

The connection of diverse, unmatching data sets to uncover blind spots and help you reduce your exposure to risk.

#### Enjoy superior visibility...

A full 360-degree view of your EHS program from a single dashboard.